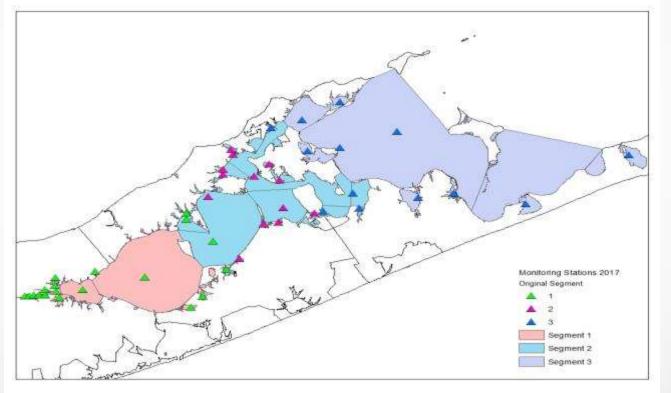

### Adopted 3 Estuary Segments

 Collaborative adopted three estuary segments—west, central and east illustrated in Figure—as the reporting/management units, based on chlorophyll-a concentrations and Secchi depths observed at Suffolk County Department of Health Services monitoring stations in each segment.

## Proposed Adjustment of 3 Estuary Segments