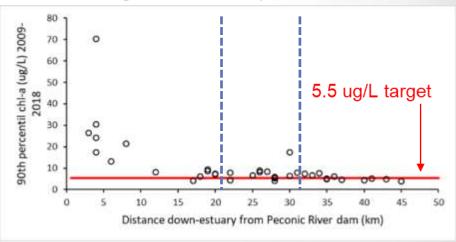

## Segment Delineation-Chlorophyll-a

#### 3 potential management zones

### Adopted 3 Estuary Segments

 Collaborative adopted three estuary segments—west, central and east illustrated in Figure—as the reporting/management units, based on chlorophyll-a concentrations and Secchi depths observed at Suffolk County Department of Health Services monitoring stations in each segment.