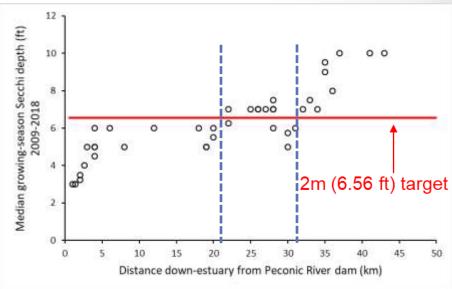

12/2021.
- Next Steps: Upon approval the document will be added to the PEP Organizational Structure Document.

## Updates to PEP reporting tools: pepreporting R package

https://tbep-tech.github.io/pepreporting/







### Open source reporting tools for the PEP Monitoring Collaborative: Beach Pathogens and Dissolved Oxygen Dr. Marcus Beck

https://tbep-tech.github.io/tbep-os-presentations/pepreporting2.html#1

### Adopted 3 Estuary Segments

 Collaborative adopted three estuary segments—west, central and east illustrated in Figure—as the reporting/management units, based on chlorophyll-a concentrations and Secchi depths observed at Suffolk County Department of Health Services monitoring stations in each segment.



## Segment Delineation-Secchi Disk Depth

3 potential management zones





## Segment Delineation-Chlorophyll-a

#### 3 potential management zones





### Adopted management zones



| Station Number | StationName                   | Distance from<br>Peconic River dam<br>(km) | Met Secchi<br>Target? | Met Chla<br>Target? |
|----------------|-------------------------------|--------------------------------------------|-----------------------|---------------------|
| 60280          | Peconic River                 | 1                                          | NA                    | NA                  |
| 60275          | Peconic River                 | 1                                          | 0                     | NA                  |
| 60270          | Peconic River                 | 1                                          | 0                     | N