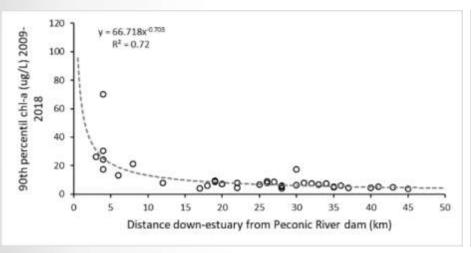

## Segment Delineation-Chlorophyll-a

#### 3 potential management zones

### Adopted 3 Estuary Segments

 Collaborative adopted three estuary segments—west, central and east illustrated in Figure—as the reporting/management units, based on chlorophyll-a concentrations and Secchi depths observed at Suffolk County Department of Health Services monitoring stations in each segment.