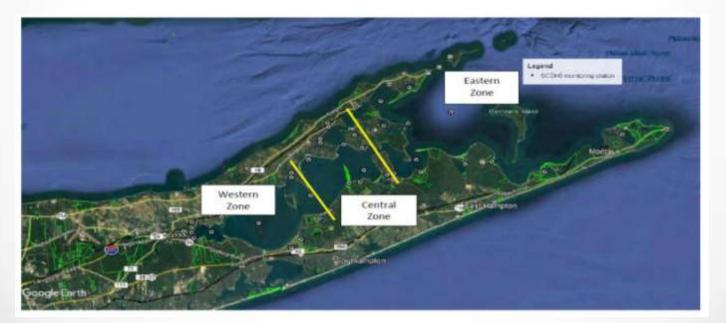

### Adopted 3 Estuary Segments

 Collaborative adopted three estuary segments—west, central and east illustrated in Figure—as the reporting/management units, based on chlorophyll-a concentrations and Secchi depths observed at Suffolk County Department of Health Services monitoring stations in each segment.