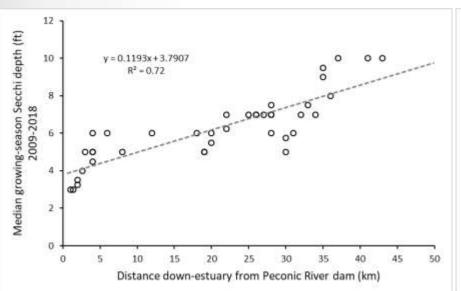

2/12/2021.
- Next Steps: Upon approval the document will be added to the PEP Organizational Structure Document.

## Updates to PEP reporting tools: pepreporting R package

https://tbep-tech.github.io/pepreporting/







### Open source reporting tools for the PEP Monitoring Collaborative: Beach Pathogens and Dissolved Oxygen Dr. Marcus Beck

https://tbep-tech.github.io/tbep-os-presentations/pepreporting2.html#1

### Adopted 3 Estuary Segments

 Collaborative adopted three estuary segments—west, central and east illustrated in Figure—as the reporting/management units, based on chlorophyll-a concentrations and Secchi depths observed at Suffolk County Department of Health Services monitoring stations in each segment.



## Segment Delineation-Secchi Disk Depth

3 potential management zones





## Segment Delineation-Chlorophyll-a

#### 3 potential management zones





### Adopted management zones



| Station Number | StationName                   | Distance from<br>Peconic River dam<br>(km) | Met Secchi<br>Target? | Met Chla<br>Target? |
|----------------|-------------------------------|--------------------------------------------|-----------------------|---------------------|
| 60280          | Peconic River                 | 1                                          | NA                    | NA                  |
| 60275          | Peconic River                 | 1                                          | 0                     | NA                  |
| 60270          | Peconic River                 | 1                                          | 0                     |