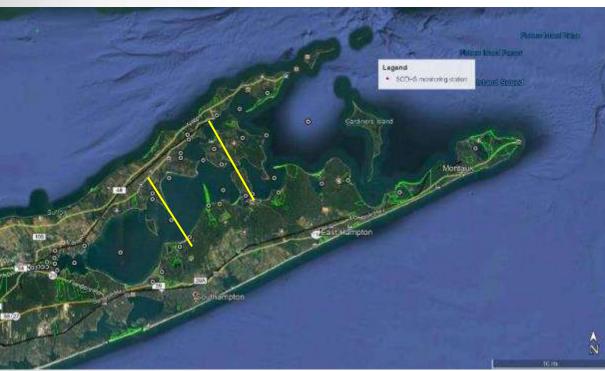

### Adopted 3 Estuary Segments

 Collaborative adopted three estuary segments—west, central and east illustrated in Figure—as the reporting/management units, based on chlorophyll-a concentrations and Secchi depths observed at Suffolk County Department of Health Services monitoring stations in each segment.

## Segment Delineation-Secchi Disk Depth

3 potential management zones